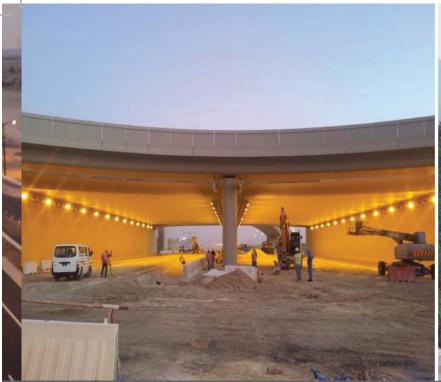

#### North Road Doha, Qatar

Contract 2 & Contract 3
Ceremonial Road
Additional Completion Work for
North Road Project
Design & Contract Service Road
Enhancement to North Road Corridor (P059)

**North Road (Al Shamal Road)** is one of major motorways in Qatar. Total length of North Road is 98 km dual carriageway and it's connecting Al Shamal to capital city Doha. North Road has implemented 93 km into a four-lane highway (a total of eight lanes) with multi-level interchanges.

**North Road Corridor (P059)** Implementations and enhancement at North Road service roads, new dual carriageways to Umm Birkah and Al Khor. Construction at N5, N8, N10, N12 and N66 new bridges and fly overs on North Road,