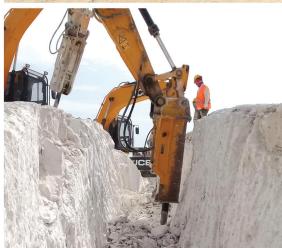

## **HEAVY EQUIPMENT & MACHINERY**

| TRACKED EXCAVATOR WITH HAMMER UP TO 42 TONS | 4  |
|---------------------------------------------|----|
| WHEEL LOADERS UP TO TONS 175.5 TONS         | 2  |
| WHEELED EXCAVATORS UP TO 21 TONS            | 2  |
| TRENCHER                                    | 4  |
| BOOM TRUCK CRANES UP TO 20 TONS             | 4  |
| CRANES UP TO 50 TONS                        | 1  |
| DRILLING MACHINE UP TO 400 MT               | 2  |
| BACKHOE LOADER                              | 12 |
| FORKLIFTS                                   | 2  |
| MINI EXCAVATORS                             | 6  |
|                                             |    |
| AUTOMOBILE                                  | 20 |
| JEEP 4X4                                    | 8  |
| PICK UP SINGLE CAB                          | 14 |
| PICKUP DOUBLE CAB                           | 12 |
|                                             |    |