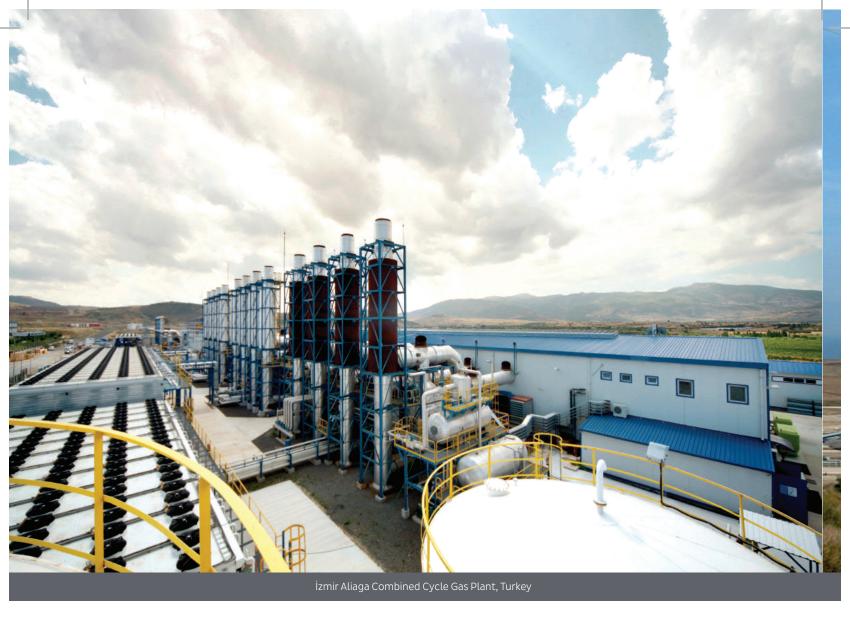

#### OIL & GAS

AGIP Kashagan Refinery Project, Atyrau, Kazakhstan

Tengizchevroil SGP Second Generation Project Refinery, Atyrau Kazakhsta

### Tengizchevroil SGP Second Generation Project Refinery Atyrau, Kazakhstan

Tengizchevroil LLP is the largest Kazakhstani company that explores and develops the super giant Tengiz oilfield in the Atyrau region.

In this region, Tengizchevroil operates the Second Generation Plant (SGP) which is the largest single sour crude processing train in the world. In 2006, after the completion and commissioning of a large expansion, its capacity was greatly increased, and through the installation of advanced technology systems, environmental protection and energy efficiency were greatly improved.

For this refinery expansion project, Intertek performed electrical and instrumentation works including; installation of LV and MV systems, installation of 2000 kVA Power Transformers, lighting fixture installations, power distribution and terminations, and installation, calibration and testing of instrumentation pipes and equipment.