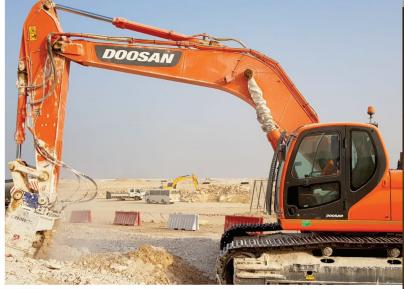

## **HEAVY EQUIPMENT & MACHINERY**

| TRACKED EXCAVATOR WITH HAMMER UP TO 42 TONS | 4  |
|---------------------------------------------|----|
| WHEEL LOADERS UP TO TONS 175.5 TONS         | 2  |
| WHEELED EXCAVATORS UP TO 21 TONS            | 2  |
| TRENCHER                                    | 4  |
| BOOM TRUCK CRANES UP TO 20 TONS             | 4  |
| CRANES UP TO 50 TONS                        | 1  |
| DRILLING MACHINE UP TO 400 MT               | 2  |
| BACKHOE LOADER                              | 12 |
| FORKLIFTS                                   | 2  |
| MINI EXCAVATORS                             | 6  |
|                                             |    |
| AUTOMOBILE                                  | 20 |
| JEEP 4X4                                    | 8  |
| PICK UP SINGLE CAB                          | 14 |
| PICKUP DOUBLE CAB                           | 12 |
|                                             |    |