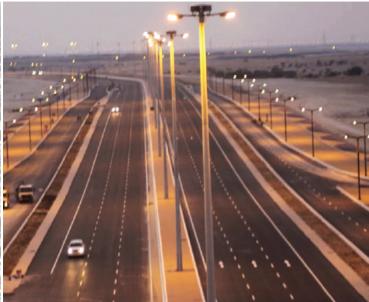

#### **MOTORWAY**

Service Road Enchancement to North Road Doha, Qatar

Ankara - Pozanti Motorway Turkey

Continuous motorway lighting provided with high mast lighting systems on motorway and traditional lighting on sideways and connection roads Intertek has completed electrical installation works of motorway lighting.

Intertek has completed all motorway lighting systems, overhead signs lighting, underbridge lighting, tunnel lighting and traffic signals.

Intertek has worked on all infrastructural networks such as ITS system, QTEL system, Emiri (QAF) Qatar Armed Forces system, (DSS) Doha Street Surveillance systems.

Intertek has worked on motorway energy supply, including 11 kV substations and 0.4 kV switchboard installation works, all engineering drawings and the procurements have done by Intertek for overall project leading by Ashghal and Kahramaa. Intertek has also completed Extra High Voltage (EHV) cables diversion works.