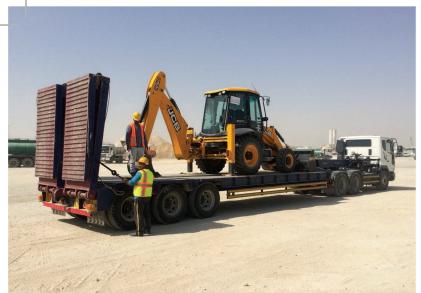

## **HEAVY EQUIPMENT & MACHINERY**

| TRACKED EXCAVATOR WITH HAMMER UP TO 42 TONS | 4  |
|---------------------------------------------|----|
| WHEEL LOADERS UP TO TONS 175.5 TONS         | 2  |
| WHEELED EXCAVATORS UP TO 21 TONS            | 2  |
| TRENCHER                                    | 4  |
| BOOM TRUCK CRANES UP TO 20 TONS             | 4  |
| CRANES UP TO 50 TONS                        | 1  |
| DRILLING MACHINE UP TO 400 MT               | 2  |
| BACKHOE LOADER                              | 12 |
| FORKLIFTS                                   | 2  |
| MINI EXCAVATORS                             | 6  |
|                                             |    |
| AUTOMOBILE                                  | 20 |
| JEEP 4X4                                    | 8  |
| PICK UP SINGLE CAB                          | 14 |
| PICKUP DOUBLE CAB                           | 12 |
|                                             |    |