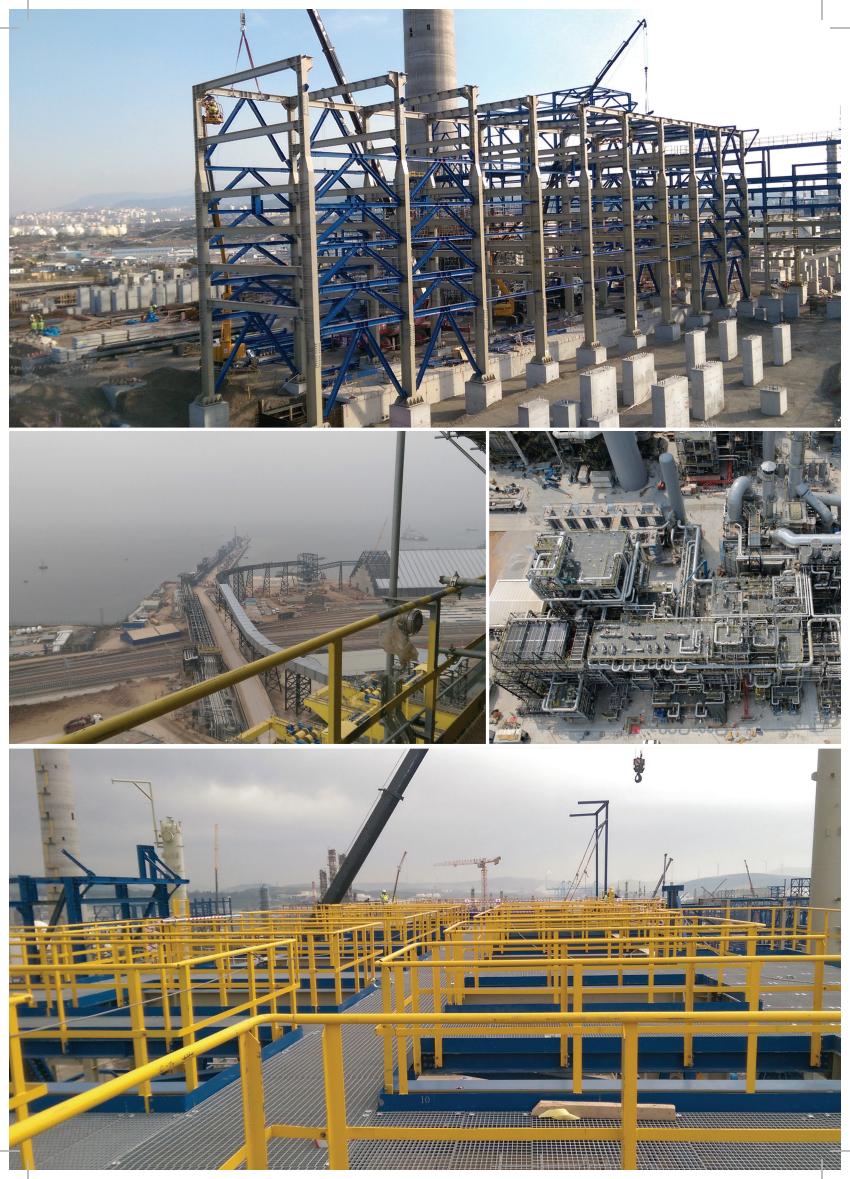

### Tengizchevroil SGP Second Generation Project Refinery Atyrau, Kazakhstan

Tengizchevroil LLP is the largest Kazakhstani company that explores and develops the super giant Tengiz oilfield in the Atyrau region.

In this region, Tengizchevroil operates the Second Generation Plant (SGP) which is the largest single sour crude processing train in the world. In 2006, after the completion and commissioning of a large expansion, its capacity was greatly increased, and through the installation of advanced technology systems, environmental protection and energy efficiency were greatly improved.

For this refinery expansion project, Intertek performed electrical and instrumentation works including; installation of LV and MV systems, installation of 2000 kVA Power Transformers, lighting fixture installations, power distribution and terminations, and installation, calibration and testing of instrumentation pipes and equipment.