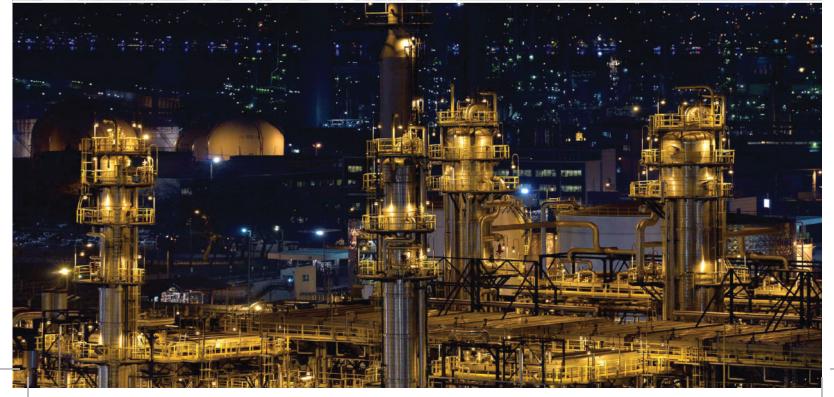

#### OIL & GAS

AGIP Kashagan Refinery Project, Atyrau, Kazakhstan

Tengizchevroil SGP Second Generation Project Refinery, Atyrau Kazakhsta

### Tengizchevroil SGP Second Generation Project Refinery Atyrau, Kazakhstan

Tengizchevroil LLP is the largest Kazakhstani company that explores and develops the super giant Tengiz oilfield in the Atyrau region.

In this region, Tengizchevroil operates the Second Generation Plant (SGP) which is the largest single sour crude processing train in the world. In 2006, after the completion and commissioning of a large expansion, its capacity was greatly increased, and through the installation of advanced technology systems, environmental protection and energy efficiency were greatly improved.

For this refinery expansion project, Intertek performed electrical and instrumentation works including; installation of LV and MV systems, installation of 2000 kVA Power Transformers, lighting fixture installations, power distribution and terminations, and installation, calibration and testing of instrumentation pipes and equipment.