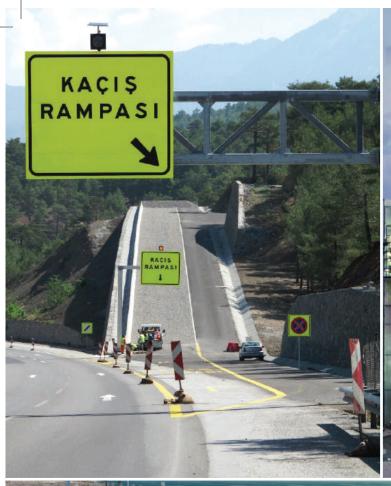

#### **MOTORWAY**

Service Road Enchancement to North Road Doha, Qatar

Ankara - Pozanti Motorway Turkey

#### North Road Doha, Qatar

Contract 2 & Contract 3
Ceremonial Road
Additional Completion Work for
North Road Project
Design & Contract Service Road
Enhancement to North Road Corridor (P059)

**North Road (Al Shamal Road)** is one of major motorways in Qatar. Total length of North Road is 98 km dual carriageway and it's connecting Al Shamal to capital city Doha. North Road has implemented 93 km into a four-lane highway (a total of eight lanes) with multi-level interchanges.

#### Ceremonial road or National day ceremonial road is the

new road that connects the Dukhan highway with Al Shamal road (North Road). Consist of 10 km Dual 3 lanes Highway, 25 km two lanes with 6 ea. Roundabouts.

#### Additional Completion work for North Road Project, Re-

construction 27 km of roads connected to North Road at Duhail, Kheesa, Khuraitiyat, Umm Salal Ali, Umm Salal Mohammad, Umm Obairiyah and Umm Garn.

**North Road Corridor (P059)** Implementations and enhancement at North Road service roads, new dual carriageways to Umm Birkah and Al Khor. Construction at N5, N8, N10, N12 and N66 new bridges and fly overs on North Road,

Continuous motorway lighting provided with high mast lighting systems on motorway and traditional lighting on sideways and connection roads Intertek has completed electrical installation works of motorway lighting.

Intertek has completed all motorway lighting systems, overhead signs lighting, underbridge lighting, tunnel lighting and traffic signals.

Intertek has worked on all infrastructural networks such as ITS system, QTEL system, Emiri (QAF) Qatar Armed Forces system, (DSS) Doha Street Surveillance systems.

Intertek has worked on motorway energy supply, including 11 kV substations and 0.4 kV switchboard installation works, all engineering drawings and the procurements have done by Intertek for overall project leading by Ashghal and Kahramaa. Intertek has also completed Extra High Voltage (EHV) cables diversion works.