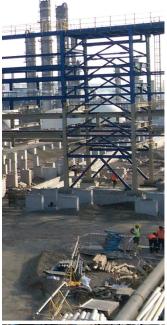

### Tengizchevroil SGP Second Generation Project Refinery Atyrau, Kazakhstan

Tengizchevroil LLP is the largest Kazakhstani company that explores and develops the super giant Tengiz oilfield in the Atyrau region.

In this region, Tengizchevroil operates the Second Generation Plant (SGP) which is the largest single sour crude processing train in the world. In 2006, after the completion and commissioning of a large expansion, its capacity was greatly increased, and through the installation of advanced technology systems, environmental protection and energy efficiency were greatly improved.

For this refinery expansion project, Intertek performed electrical and instrumentation works including; installation of LV and MV systems, installation of 2000 kVA Power Transformers, lighting fixture installations, power distribution and terminations, and installation, calibration and testing of instrumentation pipes and equipment.