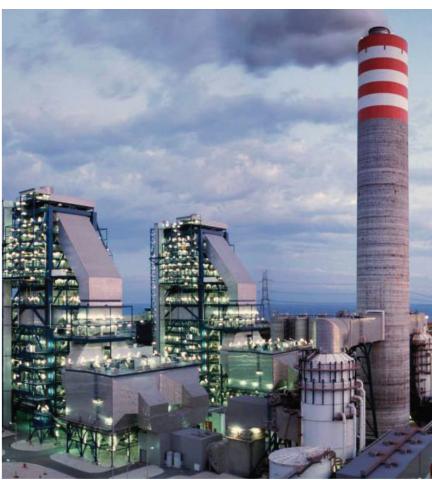

### Sugözü Thermal Power Plant Adana, Turkey

Sugözü Thermal Power Plant is the first coal fired power plant which was built and operated by the private sector in Turkey. The Sugözü Power Plant was constructed by Siemens AG, Babcock Borsig Power AG, Gama-Tekfen JV and Siemens A.Ş. Consortium. The Sugözü Plant provides power to the 380 kV national grid (9 billion kWh electrical energy per year) via a HV switchyard consisting of 8 bays of dual 675 MVA transformers. At the time, these were the largest installed transformers in Turkey.

For this project, intertek performed instrumentation & control and electrical installation works for many of the main components of the facility, including works for; the boiler house, the turbine generator, the main control building, water purification plant, main transformers and for facility lighting.