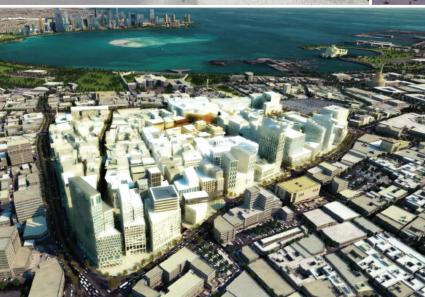

#### Msheireb Properties Doha, Qatar

The \$5.5 billion Msheireb development, one of the largest Neighborhood Development projects in the Middle East, is redeveloping and transforming a 31-hectare site at the center of Doha by creating a mixed-use community consisting of over 100 buildings. This new community will provide housing, workspaces, and social amenities, while retaining links to the culture of the past.

Creating an environmentally sound and sustainable community is a primary goal of the project. Therefore, the entire project is designed and constructed to achieve LEED Gold® certification, with several buildings targeting LEED Platinum®, plus a LEED for Neighborhood Development® certification. At the project's completion Msheireb will be "one" the largest LEED development in the world.

Intertek's solutions partner in the Middle East, Interface Global Qatar is the prime project consultant responsible for ensuring that the requirements for LEED design, construction and certification are achieved. As the LEED project consultant, Intertek together with Interface Global Qatar, has assembled and directs a team of international specialist sub-consultants, to manage, certify and commission this development according to LEED® standards.