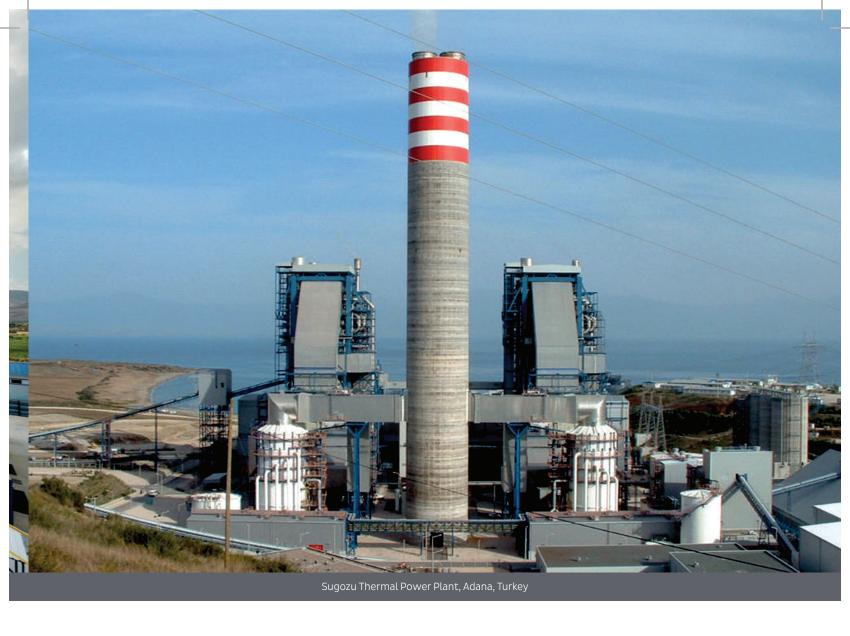

### Project Client

| Sugozu Thermal Power Plant, Adana, Turkey       | SIEMENS              |
|-------------------------------------------------|----------------------|
| İzmir Aliaga Combined Cycle Gas Plant, Turkey   | ENKA-BECHTEL-SIEMENS |
| Ankara Bilkent Combined Cycle Gas Plant, Turkey | SIEMENS              |

### Sugözü Thermal Power Plant Adana, Turkey

Sugözü Thermal Power Plant is the first coal fired power plant which was built and operated by the private sector in Turkey. The Sugözü Power Plant was constructed by Siemens AG, Babcock Borsig Power AG, Gama-Tekfen JV and Siemens A.Ş. Consortium. The Sugözü Plant provides power to the 380 kV national grid (9 billion kWh electrical energy per year) via a HV switchyard consisting of 8 bays of dual 675 MVA transformers. At the time, these were the largest installed transformers in Turkey.

For this project, intertek performed instrumentation & control and electrical installation works for many of the main components of the facility, including works for; the boiler house, the turbine generator, the main control building, water purification plant, main transformers and for facility lighting.