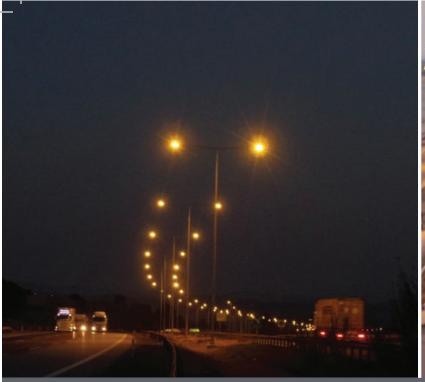

#### **MOTORWAY**

Service Road Enchancement to North Road Doha, Qatar

Ankara - Pozanti Motorway Turkey

Continuous motorway lighting provided with high mast lighting systems on motorway and traditional lighting on sideways and connection roads Intertek has completed electrical installation works of motorway lighting.

Intertek has completed all motorway lighting systems, overhead signs lighting, underbridge lighting, tunnel lighting and traffic signals.

Intertek has worked on all infrastructural networks such as ITS system, QTEL system, Emiri (QAF) Qatar Armed Forces system, (DSS) Doha Street Surveillance systems.