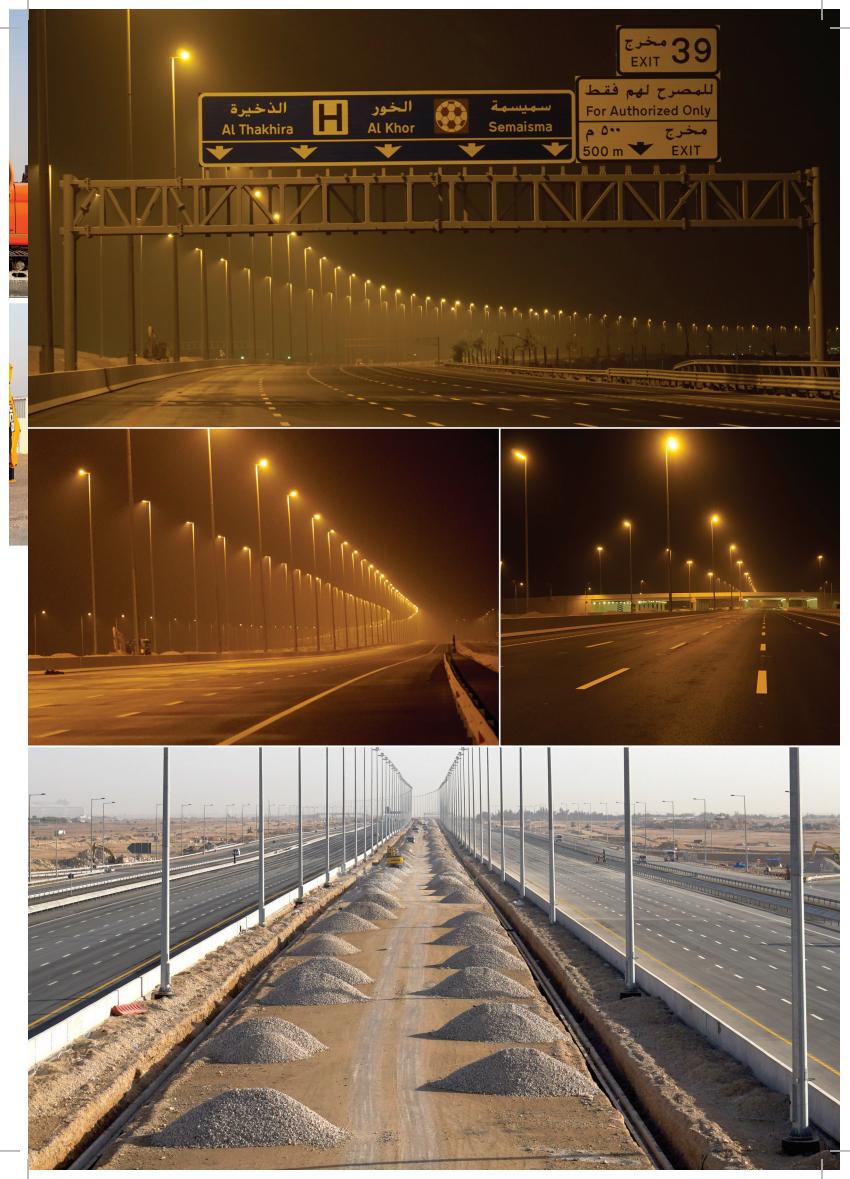

#### **MOTORWAY**

Service Road Enchancement to North Road Doha, Qatar

Ankara - Pozanti Motorway Turkey

#### North Road Doha, Qatar

Contract 2 & Contract 3
Ceremonial Road
Additional Completion Work for
North Road Project
Design & Contract Service Road
Enhancement to North Road Corridor (P059)

**North Road (Al Shamal Road)** is one of major motorways in Qatar. Total length of North Road is 98 km dual carriageway and it's connecting Al Shamal to capital city Doha. North Road has implemented 93 km into a four-lane highway (a total of eight lanes) with multi-level interchanges.

#### Ceremonial road or National day ceremonial road is the

new road that connects the Dukhan highway with Al Shamal road (North Road). Consist of 10 km Dual 3 lanes Highway, 25 km two lanes with 6 ea. Roundabouts.

Continuous motorway lighting provided with high mast lighting systems on motorway and traditional lighting on sideways and connection roads Intertek has completed electrical installation works of motorway lighting.

Intertek has completed all motorway lighting systems, overhead signs lighting, underbridge lighting, tunnel lighting and traffic signals.

Intertek has worked on all infrastructural networks such as ITS system, QTEL system, Emiri (QAF) Qatar Armed Forces system, (DSS) Doha Street Surveillance systems.