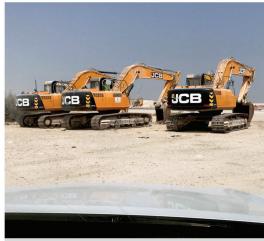

## **HEAVY EQUIPMENT & MACHINERY**

| TRACKED EXCAVATOR WITH HAMMER UP TO 42 TONS | 4  |
|---------------------------------------------|----|
| WHEEL LOADERS UP TO TONS 175.5 TONS         | 2  |
| WHEELED EXCAVATORS UP TO 21 TONS            | 2  |
| TRENCHER                                    | 4  |
| BOOM TRUCK CRANES UP TO 20 TONS             | 4  |
| CRANES UP TO 50 TONS                        | 1  |
| DRILLING MACHINE UP TO 400 MT               | 2  |
| BACKHOE LOADER                              | 12 |
| FORKLIFTS                                   | 2  |
| MINI EXCAVATORS                             | 6  |
|                                             |    |
| AUTOMOBILE                                  | 20 |
| JEEP 4X4                                    | 8  |
| PICK UP SINGLE CAB                          | 14 |
| PICKUP DOUBLE CAB                           | 12 |
|                                             |    |