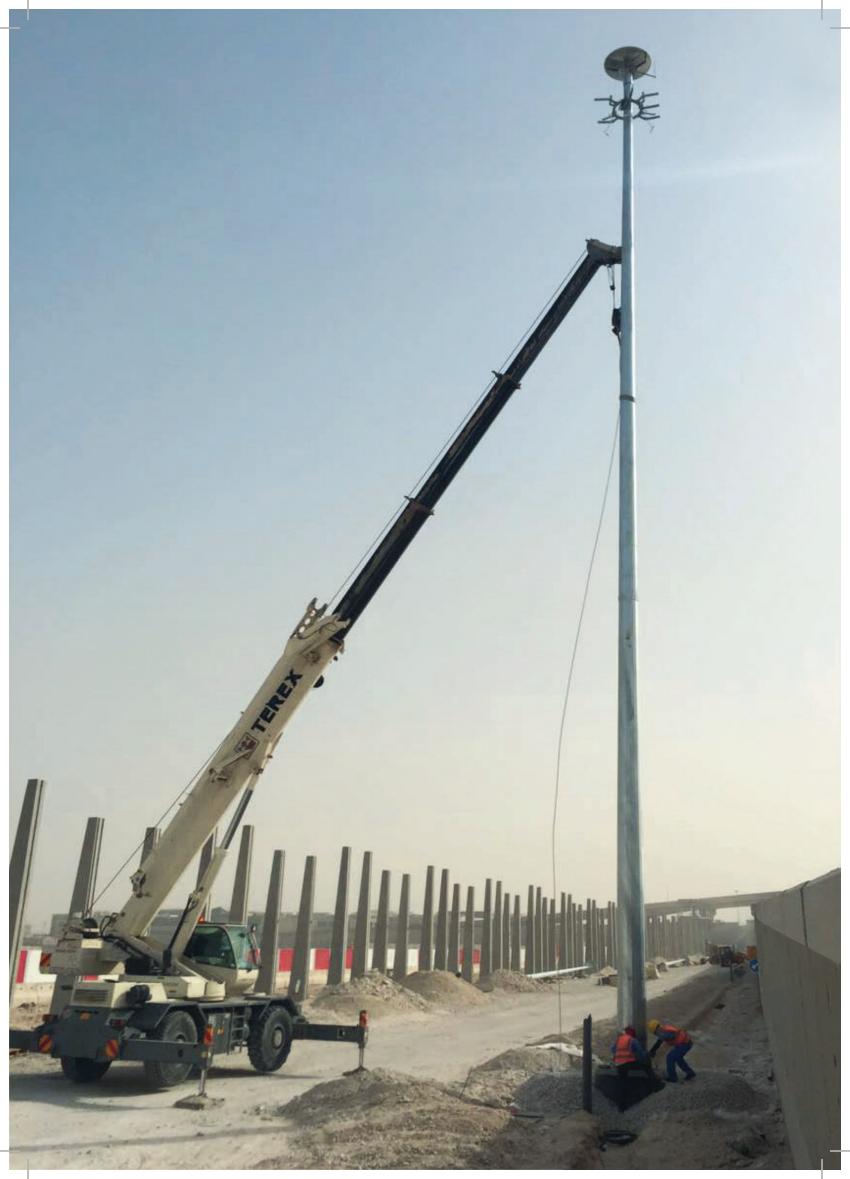

Continuous motorway lighting provided with high mast lighting systems on motorway and traditional lighting on sideways and connection roads Intertek has completed electrical installation works of motorway lighting.

Intertek has completed all motorway lighting systems, overhead signs lighting, underbridge lighting, tunnel lighting and traffic signals.

Intertek has worked on all infrastructural networks such as ITS system, QTEL system, Emiri (QAF) Qatar Armed Forces system, (DSS) Doha Street Surveillance systems.